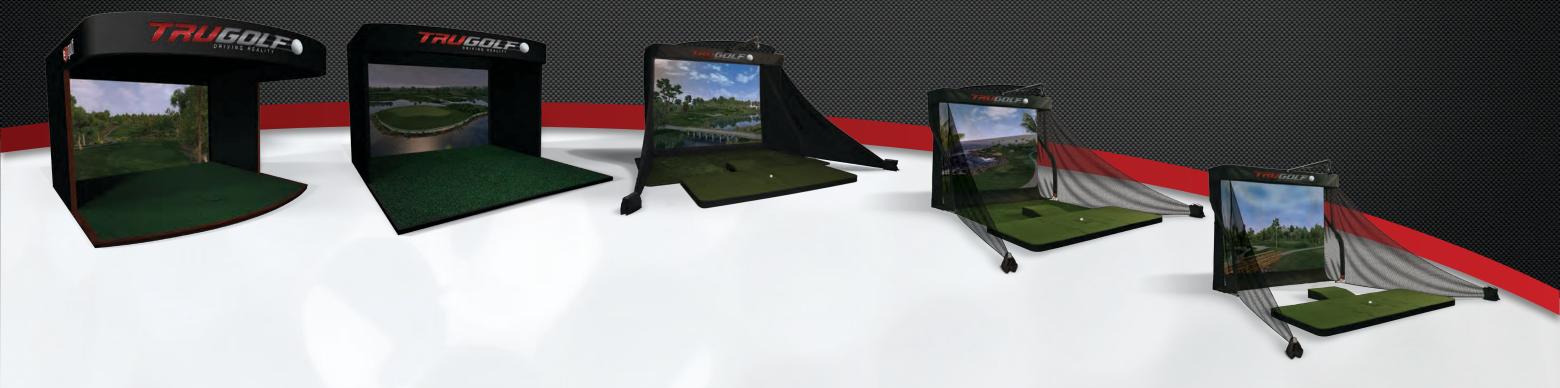

### GOLF SIMULATORS

Our simulation systems have completely redesigned the way golf simulation is done. We offer several affordable models, each provide realistic graphics, precise analytics, and simple set-up and maneuverability. With every use of your simulator, you will be treated to a unique and exciting experience. Whether your swing needs perfecting or you want to play for relaxation, our simulators are exactly what you are looking for.

### PREMIUM GOLF SIMULATOR

The **PREMIUM** delivers upscale customizable designs complimenting the aesthetics of commercial and home environments. Unmatched graphics coupled with our HD projection 16:10 aspect ratio, TruGolf provides a simulator experience enjoyed by all.

\*Simulator dimensions subject to change. Contact a sales representative for details.

\$39,950 RESIDENTIAL

SIGNATURE GOLF SIMULATOR

The **SIGNATURE** is traditional in design, provides an authentic indoor golf experience, and works for residential and commercial environments. With cutting edge swing analysis tools it's ideal for indoor golf facilities, retail space, instructional academies and club houses.

# TECHNIQUE

The TECHNIQUE GOLF SIMULATOR was developed with the teaching Pro & aspiring golfer in mind. Each Technique model comes complete with TruTrac Tracking System, E6GOLF Software and Integrated Swing Analyzer. Any of our Technique Models are perfect for club houses during the winter season or converting that extra garage space into a full indoor golf experience at an affordable price.

Both the PROFESSIONAL and PERSONAL models are great for anyone desiring a portable system with quick setup. Perfect for trade shows, teaching pros, garages and more, all you need is enough room to swing.