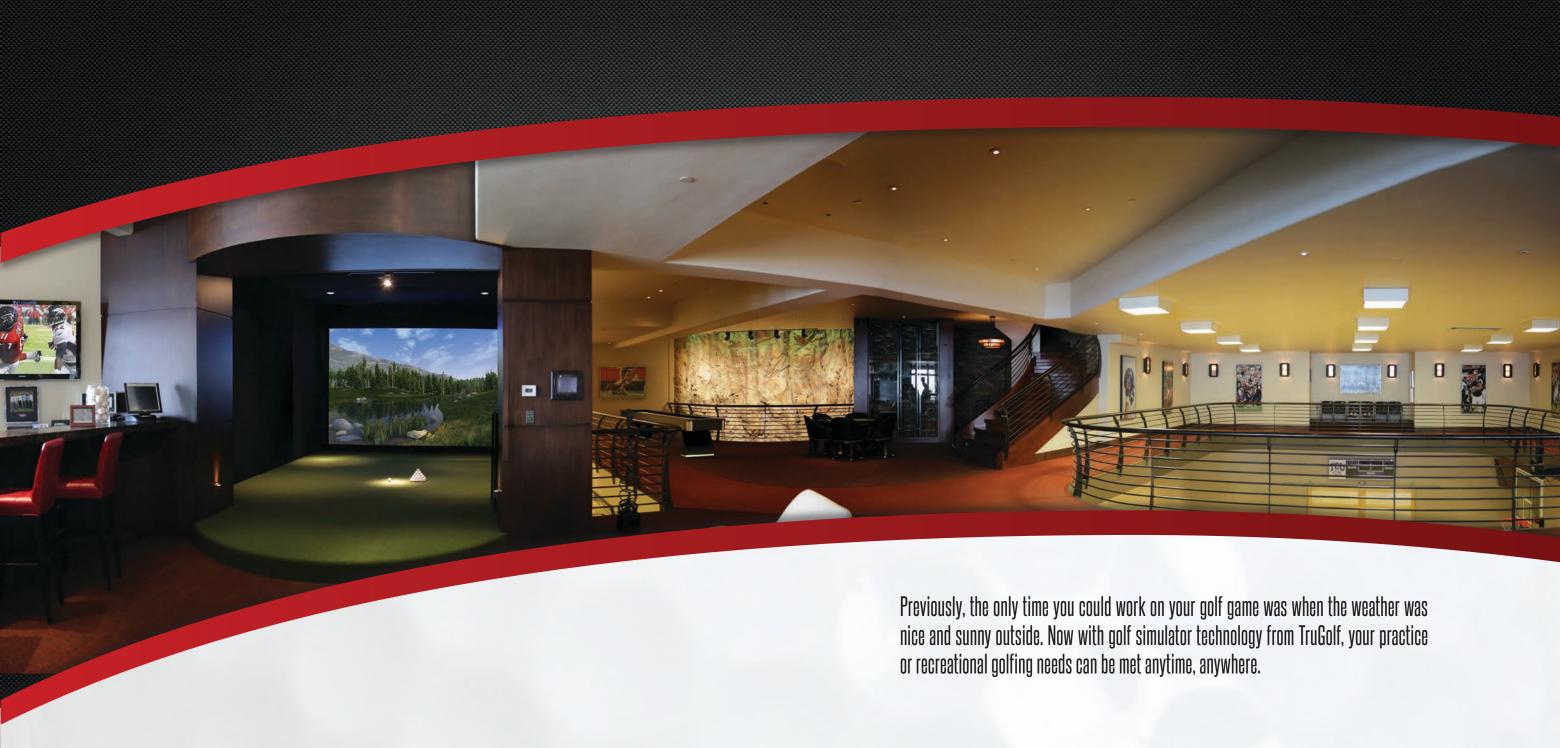

SCAN ME

TruGolf provides top of the line golf simulators with advanced swing analysis software. Our golf simulator is designed to help golfers improve and enjoy their game from the comfort of home. Design a room around your golf simulator, a centerpiece to bring family and friends together.

< SEE WHAT OTHERS HAVE DONE