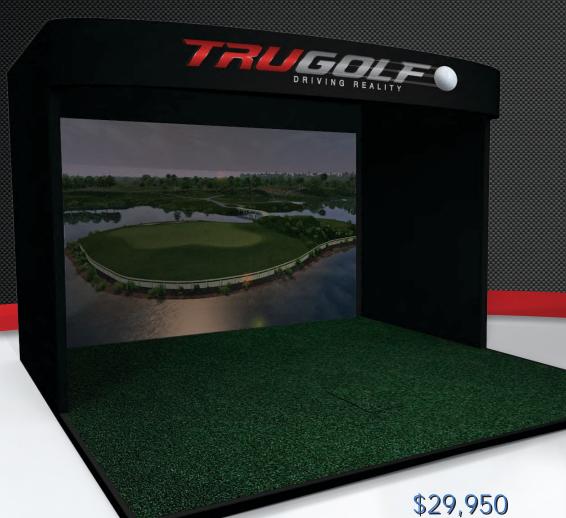

# TECHNIQUE

The TECHNIQUE GOLF SIMULATOR was developed with the teaching Pro & aspiring golfer in mind. Each Technique model comes complete with TruTrac Tracking System, E6GOLF Software and Integrated Swing Analyzer. Any of our Technique Models are perfect for club houses during the winter season or converting that extra garage space into a full indoor golf experience at an affordable price.

### TECHNIQUE PROFESSIONAL FEATURES

- Computer, Touchscreen and Projector
- TruTrac tracking system with lighted hitting area
- Commercial grade net system
- Durable, lush green, nylon putting turf (9.0 stimpmeter)
- Containment Brim

### **DIMENSIONS**

| Technique Prestige                                                                   | Height        | Width  | Depth |
|--------------------------------------------------------------------------------------|---------------|--------|-------|
| Recommended Swing Area                                                               | 10'           | 14'    | 18'   |
| Dimension*                                                                           | 8' 8"         | 11' 8" | 12'   |
| Screen Size                                                                          | 142" Diagonal |        |       |
| Software                                                                             | E6Golf        |        |       |
| Courses (27) Standard Pack + 1 Course Pack of choice                                 |               |        | hoice |
| *Simulator dimensions subject to change. Contact a sales representative for details. |               |        |       |