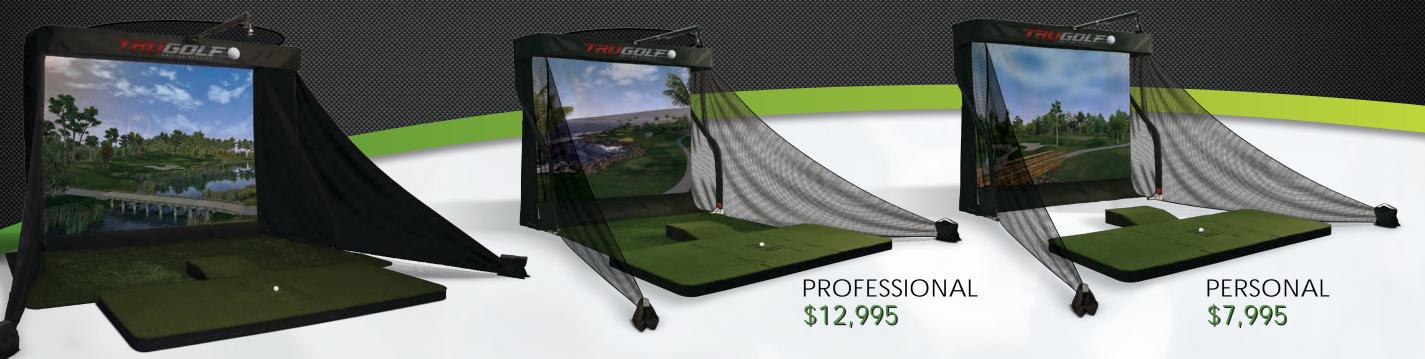

Both the PROFESSIONAL and PERSONAL models are great for anyone desiring a portable system with quick setup. Perfect for trade shows, teaching pros, garages and more, all you need is enough room to swing.

### TECHNIQUE PROFESSIONAL FEATURES

- Computer, Touchscreen and Projector
- TruTrac tracking system with lighted hitting area
- Commercial grade net system
- Durable, lush green, nylon putting turf (9.0 stimpmeter)
- Containment Brim

### TECHNIQUE PERSONAL FEATURES

- Projector (computer not included)
- TruTrac tracking system with lighted hitting area Commercial grade net system

### **DIMENSIONS**

| To all of the Day      | Hataba   | 14 <i>l</i> ° -141- | Donath |
|------------------------|----------|---------------------|--------|
| Technique Pro          | Height   | Width               | Depth  |
| Recommended Swing Area | 10'      | 14'                 | 16'    |
| Dimension*             | 8' 6"    | 8' 4"               | 11' 6" |
| Screen Size            | 110" Dia | gonal               |        |
| Software               | E6Golf   |                     |        |
| Courses (15)           | Standard | Pack                |        |
|                        |          |                     |        |

| recillique reisoliai   | Height    | vviairi | Debin  |
|------------------------|-----------|---------|--------|
| Recommended Swing Area | 10'       | 14'     | 16'    |
| Dimension*             | 8' 6"     | 8' 4"   | 11' 6" |
| Screen Size            | 110" Dia  | gonal   |        |
| Software               | E6Golf Li | te      |        |
| Courses (15)           | Standard  |         |        |

GDLF

\$12,995

\$7,995