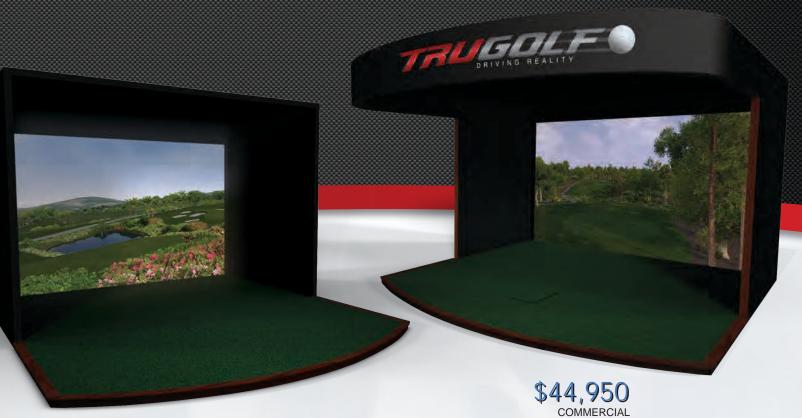

## COMMERCIAL

TruGolf is a leader in golf simulator technology and provides golf simulators for anyone's enjoyment, whether it be at home or to enhance a business. Increase traffic and revenue in Pro Shops, Golf Facilities, Bars, Pool Halls, Bowling Alley's, Recreational Centers and more.

\*Simulator dimensions subject to change. Contact a sales representative for details.

\$39,950 RESIDENTIAL

SIGNATURE GOLF SIMULATOR

The **SIGNATURE** is traditional in design, provides an authentic indoor golf experience, and works for residential and commercial environments. With cutting edge swing analysis tools it's ideal for indoor golf facilities, retail space, instructional academies and club houses.